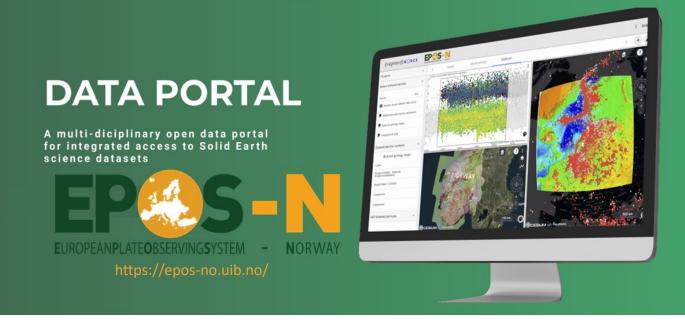

https://skjemaker.app.uib.no/view.php?id=11317336

EPOS-Norway (EPOS-N) research infrastructure is the Norwegian node of the <u>European</u> <u>Plate Observing System</u> (EPOS). EPOS-N offers a large collection of Norwegian solid Earth science datasets, which are available (open access) through <u>EPOS Norway Data</u> <u>Portal</u> for download and advanced visual analysis.

Are you interested to see what this portal currently has to offer and how to use it? Join the training!

EPOS-Norway Team at the University of Bergen

**EPOS-Norway** 

**Data Portal training** 

Wednesday

10<sup>th</sup> November